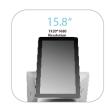

## **POZONE** M217 KIOSK

15.8" Self-Service **Terminal** 

# POZONE M217 KIOSK Specification

| SYSTEM                    |                                                                                                                    |
|---------------------------|--------------------------------------------------------------------------------------------------------------------|
| Processor                 | Intel Celeron J1900 Quad-Core, Up to 2.42Ghz<br>Intel Core i3/i5 3rd, 4th, 5th, 6th, 7th, 8th High Performance CPU |
| Memory                    | 2GB Standard, DDR3L or DDR4, up to 8GB/16GB/32GB                                                                   |
| Storage                   | 32GB standard, up to 512GB                                                                                         |
| OS                        | Windows 7, Windows 8.1, Windows 10, POS Ready7, Linux                                                              |
| DISPLAY                   |                                                                                                                    |
| Туре                      | 15.8 inch FHD Display                                                                                              |
| Resolution                | 1920*1080                                                                                                          |
| Aspect Ratio              | 16:9                                                                                                               |
| Brightness                | 250 nits                                                                                                           |
| Touchscreen               | Projective Capacitive Touch Screen / Non Touch Display                                                             |
| INTERFACE                 |                                                                                                                    |
| Display                   | 1*VGA or 1*VGA+1*HDMI                                                                                              |
| USB                       | 3*USB2.0, 1*USB3.0                                                                                                 |
| Serial                    | 2*COM                                                                                                              |
| LAN                       | 1*RJ45                                                                                                             |
| Audio                     | 1*Mic-in, 1*Line-out                                                                                               |
| Power DC-IN               | Input AC 100~240V/50~60hz, Output DC12V/7.5A                                                                       |
| PHYSICAL&ENVIRONMENTAL    |                                                                                                                    |
| Operating Temperature     | Operating 0~60°                                                                                                    |
| Storage Temperature       | Storage-35°~75°                                                                                                    |
| Cooling                   | Fanless or with CPU Fan                                                                                            |
| Dimensions(W×H×D)         | 400x570x247(MM)                                                                                                    |
| Packing Dimensions(W×H×D) | 620*440*230(MM) With Wooden Box                                                                                    |
| Net Weight                | 7.61KG(Single Display)                                                                                             |
| Packing Weight            | 11.50KG With Wooden Box                                                                                            |
| Certification             | CE,FCC,RoHS                                                                                                        |
| Color                     | White/Grey                                                                                                         |
| OPTIONS & PERIPHERALS     |                                                                                                                    |
| 2nd Display               | 15.8 inch FHD Display Option (Landscape or Portrait)                                                               |
| Printer                   | Standard 80mm Printer with Auto Cutter, 58mm Printer Option                                                        |
| Scanner                   | Support 1D, 2D                                                                                                     |
| Wifi                      | IEEE 802.11 a/b/g/n/ac                                                                                             |
| Bluetooth                 | Bluetooth 4.0 protocol                                                                                             |
| Speaker                   | 4Ω*3W Speaker                                                                                                      |
| Wall Mount                | Support Wall Mount(Only for Single Display)                                                                        |