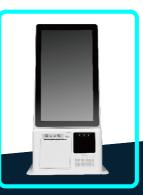

## **POZONE** M217 KIOSK

15.8" Self-Service **Terminal** 

# POZONE M217 KIOSK Specification

| SYSTEM                    |                                                                                                                    |
|---------------------------|--------------------------------------------------------------------------------------------------------------------|
| Processor                 | Intel Celeron J1900 Quad-Core, Up to 2.42Ghz<br>Intel Core i3/i5 3rd, 4th, 5th, 6th, 7th, 8th High Performance CPU |
| Memory                    | 2GB Standard, DDR3L or DDR4, up to 8GB/16GB/32GB                                                                   |
| Storage                   | 32GB standard, up to 512GB                                                                                         |
| OS                        | Windows 7, Windows 8.1, Windows 10, POS Ready7, Linux                                                              |
| DISPLAY                   |                                                                                                                    |
| Туре                      | 15.8 inch FHD Display                                                                                              |
| Resolution                | 1920*1080                                                                                                          |
| Aspect Ratio              | 16:9                                                                                                               |
| Brightness                | 250 nits                                                                                                           |
| Touchscreen               | Projective Capacitive Touch Screen / Non Touch Display                                                             |
| INTERFACE                 |                                                                                                                    |
| Display                   | 1*VGA or 1*VGA+1*HDMI                                                                                              |
| USB                       | 3*USB2.0, 1*USB3.0                                                                                                 |
| Serial                    | 2*COM                                                                                                              |
| LAN                       | 1*RJ45                                                                                                             |
| Audio                     | 1*Mic-in, 1*Line-out                                                                                               |
| Power DC-IN               | Input AC 100~240V/50~60hz, Output DC12V/7.5A                                                                       |
| PHYSICAL&ENVIRONMENTAL    |                                                                                                                    |
| Operating Temperature     | Operating 0~60°                                                                                                    |
| Storage Temperature       | Storage-35°~75°                                                                                                    |
| Cooling                   | Fanless or with CPU Fan                                                                                            |
| Dimensions(W×H×D)         | 400x570x247(MM)                                                                                                    |
| Packing Dimensions(W×H×D) | 620*440*230(MM) With Wooden Box                                                                                    |
| Net Weight                | 7.61KG(Single Display)                                                                                             |
| Packing Weight            | 11.50KG With Wooden Box                                                                                            |
| Certification             | CE,FCC,RoHS                                                                                                        |
| Color                     | White/Grey                                                                                                         |
| OPTIONS & PERIPHERALS     |                                                                                                                    |
| 2nd Display               | 15.8 inch FHD Display Option (Landscape or Portrait)                                                               |
| Printer                   | Standard 80mm Printer with Auto Cutter, 58mm Printer Option                                                        |
| Scanner                   | Support 1D, 2D                                                                                                     |
| Wifi                      | IEEE 802.11 a/b/g/n/ac                                                                                             |
| Bluetooth                 | Bluetooth 4.0 protocol                                                                                             |
| Speaker                   | 4Ω*3W Speaker                                                                                                      |
| Wall Mount                | Support Wall Mount(Only for Single Display)                                                                        |