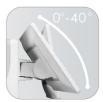

### **FEATURE**

Intel Celeron or Intel Core Series CPU

2D scanner

Main screen with adjustable angle

15.8inch FHD display

58/80mm printer

second display with adjustable angle