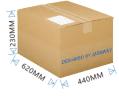

# POZONE M217 KIOSK Specification

| SYSTEM                    |                                                                                                                    |
|---------------------------|--------------------------------------------------------------------------------------------------------------------|
| Processor                 | Intel Celeron J1900 Quad-Core, Up to 2.42Ghz<br>Intel Core i3/i5 3rd, 4th, 5th, 6th, 7th, 8th High Performance CPU |
| Memory                    | 2GB Standard, DDR3L or DDR4, up to 8GB/16GB/32GB                                                                   |
| Storage                   | 32GB standard, up to 512GB                                                                                         |
| OS                        | Windows 7, Windows 8.1, Windows 10, POS Ready7, Linux                                                              |
| DISPLAY                   |                                                                                                                    |
| Туре                      | 15.8 inch FHD Display                                                                                              |
| Resolution                | 1920*1080                                                                                                          |
| Aspect Ratio              | 16:9                                                                                                               |
| Brightness                | 250 nits                                                                                                           |
| Touchscreen               | Projective Capacitive Touch Screen / Non Touch Display                                                             |
| INTERFACE                 |                                                                                                                    |
| Display                   | 1*VGA or 1*VGA+1*HDMI                                                                                              |
| USB                       | 3*USB2.0, 1*USB3.0                                                                                                 |
| Serial                    | 2*COM                                                                                                              |
| LAN                       | 1*RJ45                                                                                                             |
| Audio                     | 1*Mic-in, 1*Line-out                                                                                               |
| Power DC-IN               | Input AC 100~240V/50~60hz, Output DC12V/7.5A                                                                       |
| PHYSICAL&ENVIRONMENTAL    |                                                                                                                    |
| Operating Temperature     | Operating 0~60°                                                                                                    |
| Storage Temperature       | Storage-35°~75°                                                                                                    |
| Cooling                   | Fanless or with CPU Fan                                                                                            |
| Dimensions(W×H×D)         | 400x570x247(MM)                                                                                                    |
| Packing Dimensions(W×H×D) | 620*440*230(MM) With Wooden Box                                                                                    |
| Net Weight                | 7.61KG(Single Display)                                                                                             |
| Packing Weight            | 11.50KG With Wooden Box                                                                                            |
| Certification             | CE,FCC,RoHS                                                                                                        |
| Color                     | White/Grey                                                                                                         |
| OPTIONS & PERIPHERALS     |                                                                                                                    |
| 2nd Display               | 15.8 inch FHD Display Option (Landscape or Portrait)                                                               |
| Printer                   | Standard 80mm Printer with Auto Cutter, 58mm Printer Option                                                        |
| Scanner                   | Support 1D, 2D                                                                                                     |
| Wifi                      | IEEE 802.11 a/b/g/n/ac                                                                                             |
| Bluetooth                 | Bluetooth 4.0 protocol                                                                                             |
| Speaker                   | 4Ω*3W Speaker                                                                                                      |
| Wall Mount                | Support Wall Mount(Only for Single Display)                                                                        |