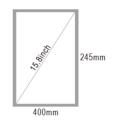

#### **DIMENTIONS**

# POZONE M217 KIOSK Specification

| SYSTEM                    |                                                                                                                    |
|---------------------------|--------------------------------------------------------------------------------------------------------------------|
| Processor                 | Intel Celeron J1900 Quad-Core, Up to 2.42Ghz<br>Intel Core i3/i5 3rd, 4th, 5th, 6th, 7th, 8th High Performance CPU |
| Memory                    | 2GB Standard, DDR3L or DDR4, up to 8GB/16GB/32GB                                                                   |
| Storage                   | 32GB standard, up to 512GB                                                                                         |
| OS                        | Windows 7, Windows 8.1, Windows 10, POS Ready7, Linux                                                              |
| DISPLAY                   |                                                                                                                    |
| Туре                      | 15.8 inch FHD Display                                                                                              |
| Resolution                | 1920*1080                                                                                                          |
| Aspect Ratio              | 16:9                                                                                                               |
| Brightness                | 250 nits                                                                                                           |
| Touchscreen               | Projective Capacitive Touch Screen / Non Touch Display                                                             |
| INTERFACE                 |                                                                                                                    |
| Display                   | 1*VGA or 1*VGA+1*HDMI                                                                                              |
| USB                       | 3*USB2.0, 1*USB3.0                                                                                                 |
| Serial                    | 2*COM                                                                                                              |
| LAN                       | 1*RJ45                                                                                                             |
| Audio                     | 1*Mic-in, 1*Line-out                                                                                               |
| Power DC-IN               | Input AC 100~240V/50~60hz, Output DC12V/7.5A                                                                       |
| PHYSICAL&ENVIRONMENTAL    |                                                                                                                    |
| Operating Temperature     | Operating 0~60°                                                                                                    |
| Storage Temperature       | Storage-35°~75°                                                                                                    |
| Cooling                   | Fanless or with CPU Fan                                                                                            |
| Dimensions(W×H×D)         | 400x570x247(MM)                                                                                                    |
| Packing Dimensions(W×H×D) | 620*440*230(MM) With Wooden Box                                                                                    |
| Net Weight                | 7.61KG(Single Display)                                                                                             |
| Packing Weight            | 11.50KG With Wooden Box                                                                                            |
| Certification             | CE,FCC,RoHS                                                                                                        |
| Color                     | White/Grey                                                                                                         |
| OPTIONS & PERIPHERALS     |                                                                                                                    |
| 2nd Display               | 15.8 inch FHD Display Option (Landscape or Portrait)                                                               |
| Printer                   | Standard 80mm Printer with Auto Cutter, 58mm Printer Option                                                        |
| Scanner                   | Support 1D, 2D                                                                                                     |
| Wifi                      | IEEE 802.11 a/b/g/n/ac                                                                                             |
| Bluetooth                 | Bluetooth 4.0 protocol                                                                                             |
| Speaker                   | 4Ω*3W Speaker                                                                                                      |
| Wall Mount                | Support Wall Mount(Only for Single Display)                                                                        |