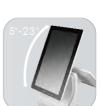

### **FEATURE**

Intel Celeron or Intel Core Series CPU

2D scanner

Main screen with adjustable angle

15.8inch FHD display

58/80mm printer

second display with adjustable angle