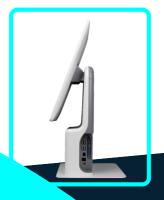

## **POZONE** M217 KIOSK

15.8" Self-Service **Terminal** 

### **Unique Cabling System**

Cables and power adapter hidden in the stand rear cover. The touch kiosk can serve as a complete digital replacement of the menu and order system, or as an out-of-home advertising platform to reach consumers.